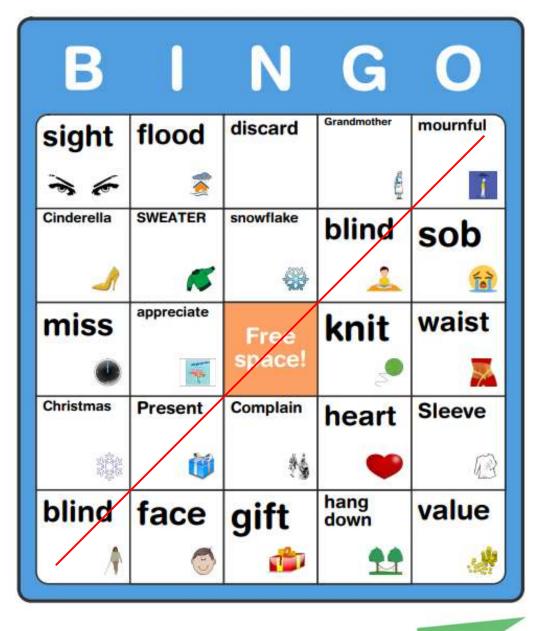

### **TIME FOR BINGO**

DOMINO

·Match the English equivalent to the Russian one

·Begin with "Start" and end with "Finish" cards