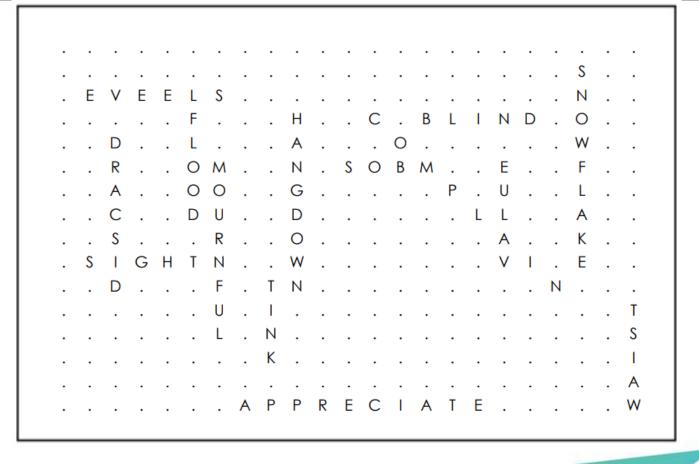

#### WORD HUNT

#### WORD HUNT

ANAGRAM

ANAGRAM

Knit Waist Discard Mournful Appreciate Sleeve

Tomplaint

Before we read, let's have some fun... Think of a main character (man/woman) 1. Name 2. Age 3. Ноббу Status (married/single/divorced/widow) 5. Occupation 6. Grammar (absolutely any) 7.